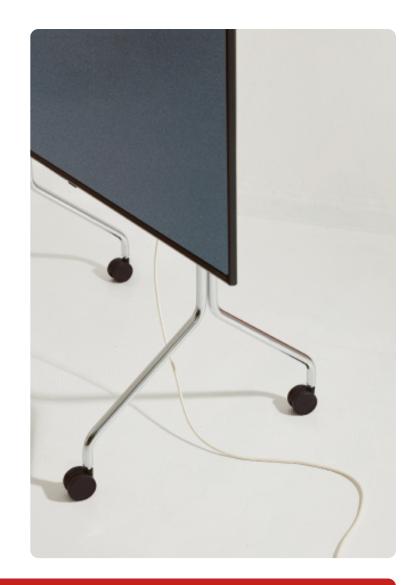

## Rollin' - Chrome Moon Rollin' - Chrome Moon Rollin' - Chrome Moon Rollin'

Moon Rollin' is a Pedestal bestseller. It's a functional TV stand that features soft, curved lines and a playful design language that is distinctive to the Pipe Series. These soft yet playful curves add a significant contrast to the turby steel construction, which ensures the stability and durability of the stand.