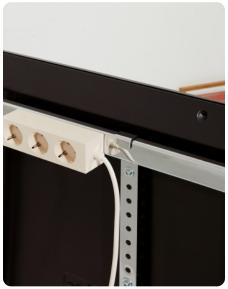

## Rollin' - Chrome Moon Rollin' - Chrome Moon Rollin' - Chrome Moon Rollin'

Moon Rollin' is a Pedestal bestseller. It's a functional TV stand that features soft, curved lines and a playful design language that is distinctive to the Pipe Series. These soft yet playful curves add a significant contrast to the turby steel construction, which ensures the stability and durability of the stand.