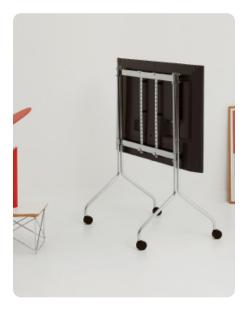

## Rollin' - Chrome Moon Rollin' - Chrome Moon Rollin' - Chrome Moon Rollin'

Moon Rollin' is a Pedestal bestseller. It's a functional TV stand that features soft, curved lines and a playful design language that is distinctive to the Pipe Series. These soft yet playful curves add a significant contrast to the turby steel construction, which ensures the stability and durability of the stand.