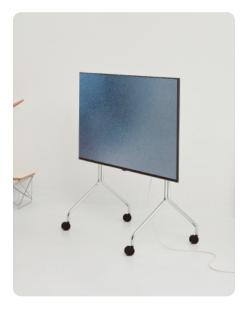

## Rollin' - Chrome Moon Rollin' - Chrome Moon Rollin' - Chrome Moon Rollin'

Moon Rollin' is a Pedestal bestseller. It's a functional TV stand that features soft, curved lines and a playful design language that is distinctive to the Pipe Series. These soft yet playful curves add a significant contrast to the turby steel construction, which ensures the stability and durability of the stand.