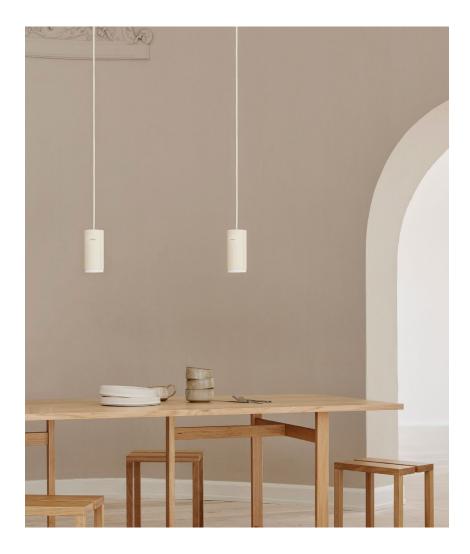

## Introducing: Tube Pendant

Light is the magic ingredient that can really make a space come together. It's why we think so much about it, and spend so many hours working on designs that make full use of what it can bring to a home or workplace.

Our new Tube Pendant does just that. Formed from a solid aluminium tube lined with a simple piece of translucent paper, the top can be adjusted to allow light to diffuse upwards, while the paper can be pulled out slightly to give the edge of the lamp a soft, warm glow. We may not know what your room looks like, but we're pretty sure we can help make it that little bit more special.

Available in two sizes and four colours to fit any space. We'll leave the rest to you.