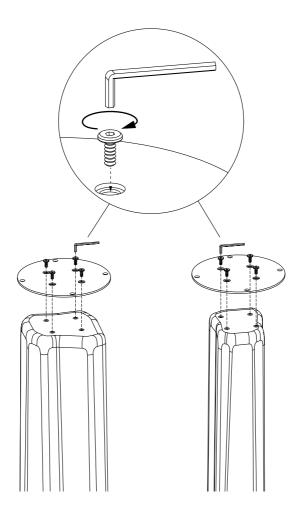

1000000

20 x Bolts M6

(Place the tabletop on a soft surface) Remove 4 x bolts on each base plate. Then remove both base plates.

Mount a base plate on each table base with 4 x bolts each.

3

Mount the pre-assembled table base on the table top with 4 x bolts each