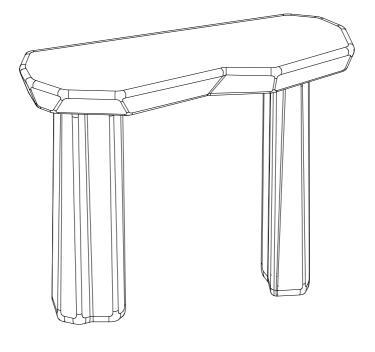

## Staffa Console Table

Assembly manual

ferm

LIVI

**Box Content** 

1 x Table top

1 x Table base (B)

1 x Allen key

1000000

20 x Bolts M6

(Place the tabletop on a soft surface) Remove 4 x bolts on each base plate. Then remove both base plates.

Mount a base plate on each table base with 4 x bolts each.

3

Mount the pre-assembled table base on the table top with 4 x bolts each

## Assembly Process

4

Adjust the feet so the table doesn't tilt

Remove the wall bracket and reinstall it in reverse order.