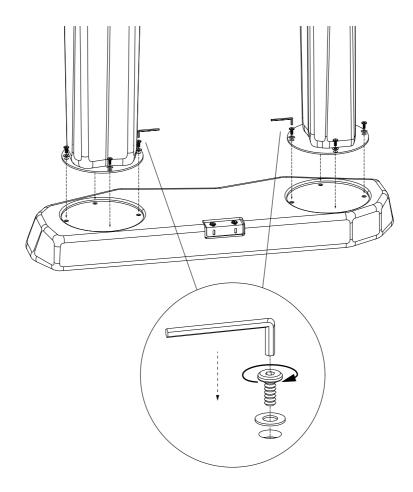

1000000

20 x Bolts M6

(Place the tabletop on a soft surface) Remove 4 x bolts on each base plate. Then remove both base plates.

Mount a base plate on each table base with 4 x bolts each.

3

Mount the pre-assembled table base on the table top with 4 x bolts each