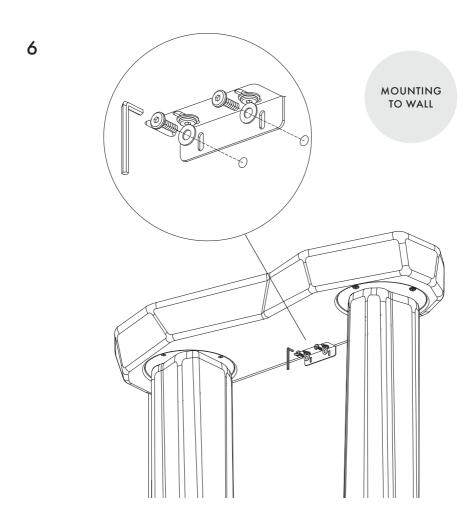

## Assembly Process

Mark and drill holes to attach the table to the wall

\*Depending on the type of wall, replace the supplied screws with screws and wallplugs that match the type of wall.

Attention: For safety reasons and stability, the console table must be firmly installed into the wall with the enclosed wall bracket.