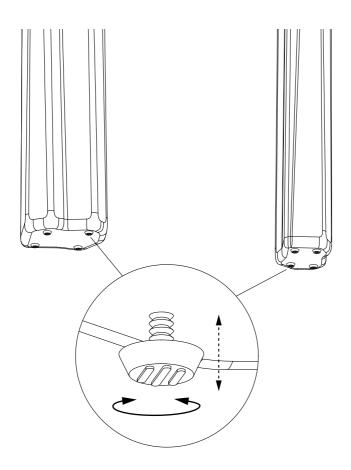

## Assembly Process

4

Adjust the feet so the table doesn't tilt

Remove the wall bracket and reinstall it in reverse order.