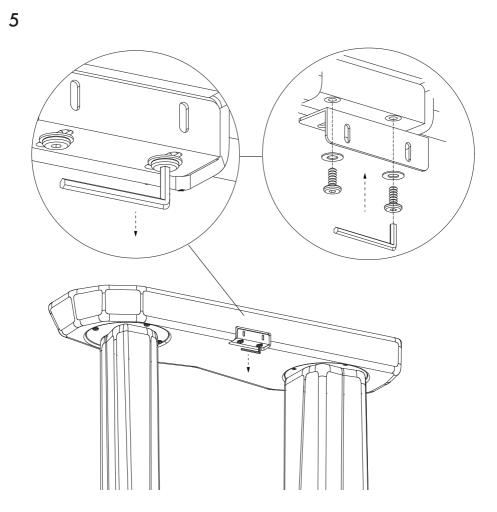

## Assembly Process

Mark and drill holes to attach the table to the wall

\*Depending on the type of wall, replace the supplied screws with screws and wallplugs that match the type of wall.

Attention: For safety reasons and stability, the console table must be firmly installed into the wall with the enclosed wall bracket.