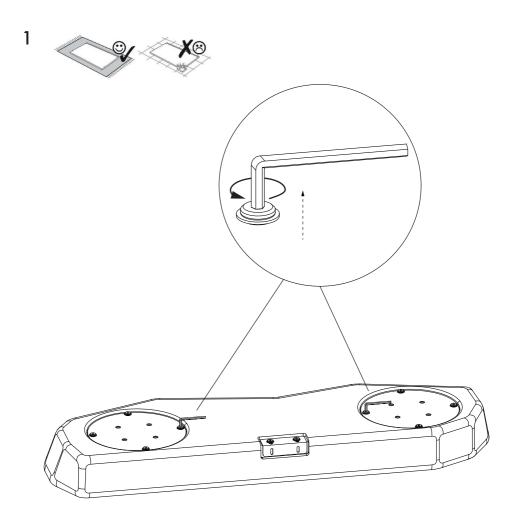

1000000

20 x Bolts M6

(Place the tabletop on a soft surface) Remove 4 x bolts on each base plate. Then remove both base plates.

Mount a base plate on each table base with 4 x bolts each.

3

Mount the pre-assembled table base on the table top with 4 x bolts each